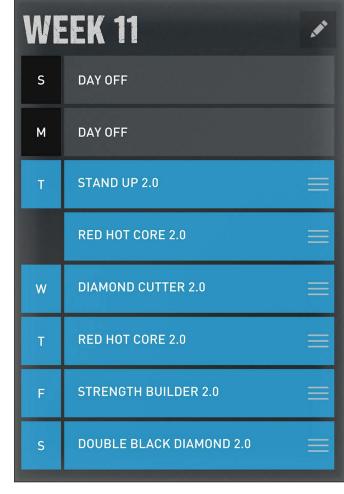

DAY OFF            |  |  |  |
| F  | ENERGY 2.0         |  |  |  |
| S  | BELOW THE BELT 2.0 |  |  |  |

| WE | EK 3               |
|----|--------------------|
| S  | DAY OFF            |
| М  | DAY OFF            |
| Т  | FAT BURNER 2.0     |
| w  | ENERGY 2.0         |
|    | RED HOT CORE 2.0   |
| т  | DAY OFF            |
| F  | BELOW THE BELT 2.0 |
| S  | FAT BURNER 2.0     |
|    | RED HOT CORE 2.0   |

| WE | EK 4               |  |
|----|--------------------|--|
| S  | DAY OFF            |  |
| М  | DAY OFF            |  |
| Т  | DIAMOND DOZEN 2.0  |  |
|    | BELOW THE BELT 2.0 |  |
| W  | FAT BURNER 2.0     |  |
|    | RED HOT CORE 2.0   |  |
| т  | DAY OFF            |  |
| F  | ENERGY 2.0         |  |
|    | RED HOT CORE 2.0   |  |
| S  | DIAMOND CUTTER 2.0 |  |