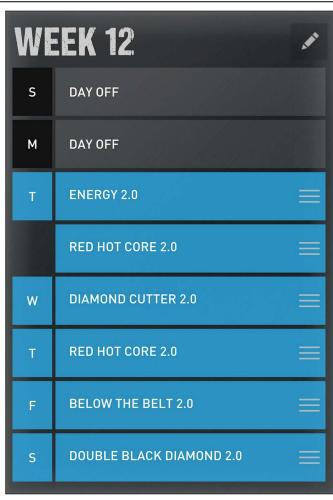

AY OFF            |  |  |  |
| F  | ENERGY 2.0         |  |  |  |
| S  | BELOW THE BELT 2.0 |  |  |  |

| WE | EK 3               |
|----|--------------------|
| S  | DAY OFF            |
| М  | DAY OFF            |
| Т  | FAT BURNER 2.0     |
| w  | ENERGY 2.0         |
|    | RED HOT CORE 2.0   |
| т  | DAY OFF            |
| F  | BELOW THE BELT 2.0 |
| S  | FAT BURNER 2.0     |
|    | RED HOT CORE 2.0   |

| WE | EK 4               |  |
|----|--------------------|--|
| S  | DAY OFF            |  |
| М  | DAY OFF            |  |
| Т  | DIAMOND DOZEN 2.0  |  |
|    | BELOW THE BELT 2.0 |  |
| W  | FAT BURNER 2.0     |  |
|    | RED HOT CORE 2.0   |  |
| т  | DAY OFF            |  |
| F  | ENERGY 2.0         |  |
|    | RED HOT CORE 2.0   |  |
| S  | DIAMOND CUTTER 2.0 |  |