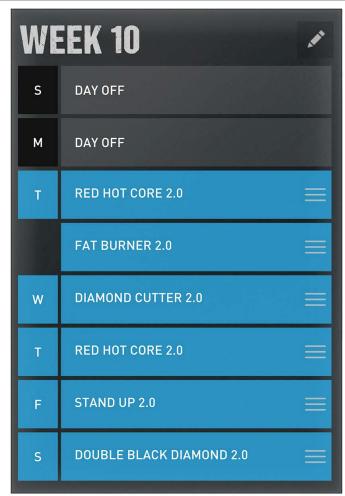

| DAY OFF            |  |  |  |
| F  | ENERGY 2.0         |  |  |  |
| S  | BELOW THE BELT 2.0 |  |  |  |

| WE | EK 3               |
|----|--------------------|
| S  | DAY OFF            |
| М  | DAY OFF            |
| Т  | FAT BURNER 2.0     |
| w  | ENERGY 2.0         |
|    | RED HOT CORE 2.0   |
| т  | DAY OFF            |
| F  | BELOW THE BELT 2.0 |
| S  | FAT BURNER 2.0     |
|    | RED HOT CORE 2.0   |

| WE | EK 4               |  |
|----|--------------------|--|
| S  | DAY OFF            |  |
| М  | DAY OFF            |  |
| Т  | DIAMOND DOZEN 2.0  |  |
|    | BELOW THE BELT 2.0 |  |
| W  | FAT BURNER 2.0     |  |
|    | RED HOT CORE 2.0   |  |
| т  | DAY OFF            |  |
| F  | ENERGY 2.0         |  |
|    | RED HOT CORE 2.0   |  |
| S  | DIAMOND CUTTER 2.0 |  |