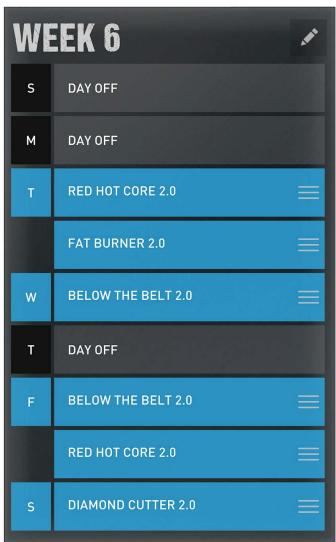

|
| Т  | DAY OFF            |  |  |  |
| F  | ENERGY 2.0         |  |  |  |
| S  | BELOW THE BELT 2.0 |  |  |  |

| WE | EK 3               |
|----|--------------------|
| S  | DAY OFF            |
| М  | DAY OFF            |
| Т  | FAT BURNER 2.0     |
| w  | ENERGY 2.0         |
|    | RED HOT CORE 2.0   |
| т  | DAY OFF            |
| F  | BELOW THE BELT 2.0 |
| S  | FAT BURNER 2.0     |
|    | RED HOT CORE 2.0   |

| WE | EK 4               |  |
|----|--------------------|--|
| S  | DAY OFF            |  |
| М  | DAY OFF            |  |
| Т  | DIAMOND DOZEN 2.0  |  |
|    | BELOW THE BELT 2.0 |  |
| W  | FAT BURNER 2.0     |  |
|    | RED HOT CORE 2.0   |  |
| т  | DAY OFF            |  |
| F  | ENERGY 2.0         |  |
|    | RED HOT CORE 2.0   |  |
| S  | DIAMOND CUTTER 2.0 |  |