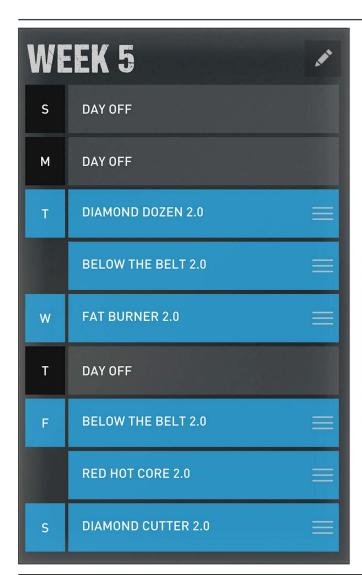

|  |
| Т  | DAY OFF            |  |  |  |
| F  | ENERGY 2.0         |  |  |  |
| S  | BELOW THE BELT 2.0 |  |  |  |

| WE | EK 3               |
|----|--------------------|
| S  | DAY OFF            |
| М  | DAY OFF            |
| Т  | FAT BURNER 2.0     |
| w  | ENERGY 2.0         |
|    | RED HOT CORE 2.0   |
| т  | DAY OFF            |
| F  | BELOW THE BELT 2.0 |
| S  | FAT BURNER 2.0     |
|    | RED HOT CORE 2.0   |

| WE | EK 4               |  |
|----|--------------------|--|
| S  | DAY OFF            |  |
| М  | DAY OFF            |  |
| Т  | DIAMOND DOZEN 2.0  |  |
|    | BELOW THE BELT 2.0 |  |
| W  | FAT BURNER 2.0     |  |
|    | RED HOT CORE 2.0   |  |
| т  | DAY OFF            |  |
| F  | ENERGY 2.0         |  |
|    | RED HOT CORE 2.0   |  |
| S  | DIAMOND CUTTER 2.0 |  |