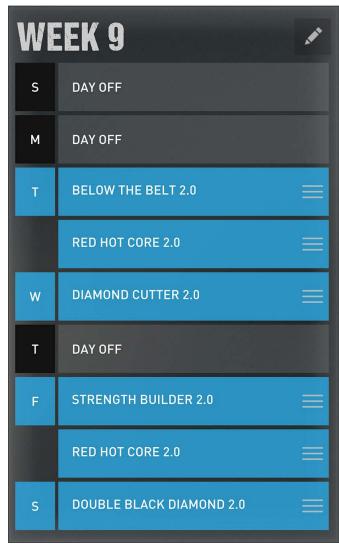

Т  | DAY OFF            |  |  |  |
| F  | ENERGY 2.0         |  |  |  |
| S  | BELOW THE BELT 2.0 |  |  |  |

| WE | EK 3               |
|----|--------------------|
| S  | DAY OFF            |
| М  | DAY OFF            |
| Т  | FAT BURNER 2.0     |
| w  | ENERGY 2.0         |
|    | RED HOT CORE 2.0   |
| т  | DAY OFF            |
| F  | BELOW THE BELT 2.0 |
| S  | FAT BURNER 2.0     |
|    | RED HOT CORE 2.0   |

| WE | EK 4               |  |
|----|--------------------|--|
| S  | DAY OFF            |  |
| М  | DAY OFF            |  |
| Т  | DIAMOND DOZEN 2.0  |  |
|    | BELOW THE BELT 2.0 |  |
| W  | FAT BURNER 2.0     |  |
|    | RED HOT CORE 2.0   |  |
| т  | DAY OFF            |  |
| F  | ENERGY 2.0         |  |
|    | RED HOT CORE 2.0   |  |
| S  | DIAMOND CUTTER 2.0 |  |